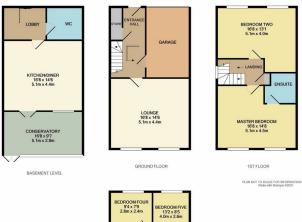

## CHURCHILL estates

To view call **0208 504 2222** Email buckhursthill@churchill-estates.co.uk

The ground floor comprises of a spacious reception room/ garage, the lower ground floor has a modern high-spec kitchen/diner and w/c leading to a beautifully presented conservatory. The first floor is made up of two bedrooms and a bathroom with the master bedroom having an en suite. The second floor has three more spacious bedrooms. This impressive property has an attractive modern style facade and offers a bright, airy interior that comes well presented by its current occupants. Additional benefits include a large immaculate rear garden measuring approximately 100ft in length, off street parking for 2+ vehicles to the front.