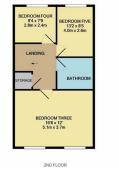

## CHURCHILL estates

To view call **0208 504 2222** Email buckhursthill@churchill-estates.co.uk

The ground floor comprises of a spacious reception room/ garage, the lower ground floor has a modern high-spec kitchen/diner and w/c leading to a beautifully presented conservatory. The first floor is made up of two bedrooms and a bathroom with the master bedroom having an en suite. The second floor has three more spacious bedrooms. This impressive property has an attractive modern style facade and offers a bright, airy interior that comes well presented by its current occupants. Additional benefits include a large immaculate rear garden measuring approximately 100ft in length, off street parking for 2+ vehicles to the front.